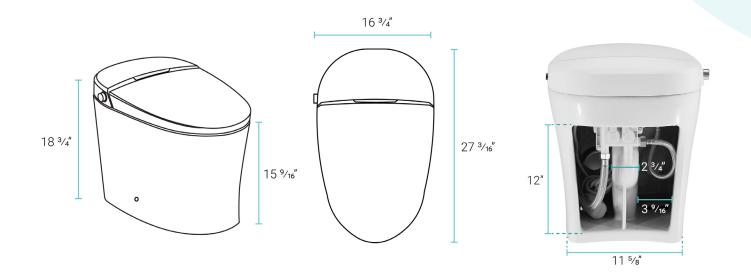

## Specifications:

- N.W: 97.0 lb.

- L: 27 <sup>3</sup>/<sub>16</sub>" x W: 16 <sup>3</sup>/<sub>4</sub>" x H: 18 <sup>3</sup>/<sub>4</sub>"